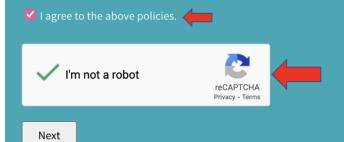

\*OPTIONAL: If you are interested in arranging a payment plan, select "Recurring Option" to have a monthly payment plan established for your family's account.

Monthly  $\sim$ 

Once each required line is completed, please review the Privacy Policy and Refund Policy. Select "I agree to the above policies" and verify your identity by checking the box stating "I am not a robot". Finally, select "Next" to be prompted to review and authorize your payment.