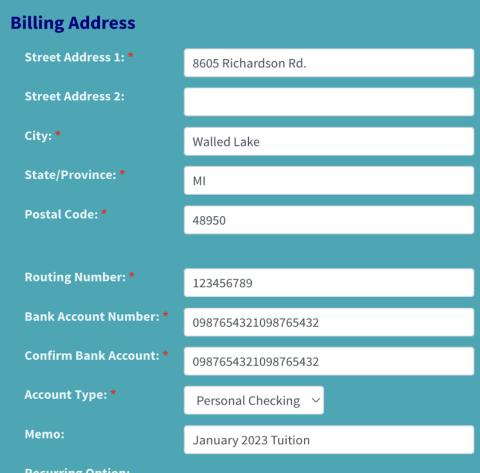

3 Complete the "Billing Address" information accordingly. Each line marked with a red asterisk is required. Please note that the information entered below is an example– please enter your personal information.